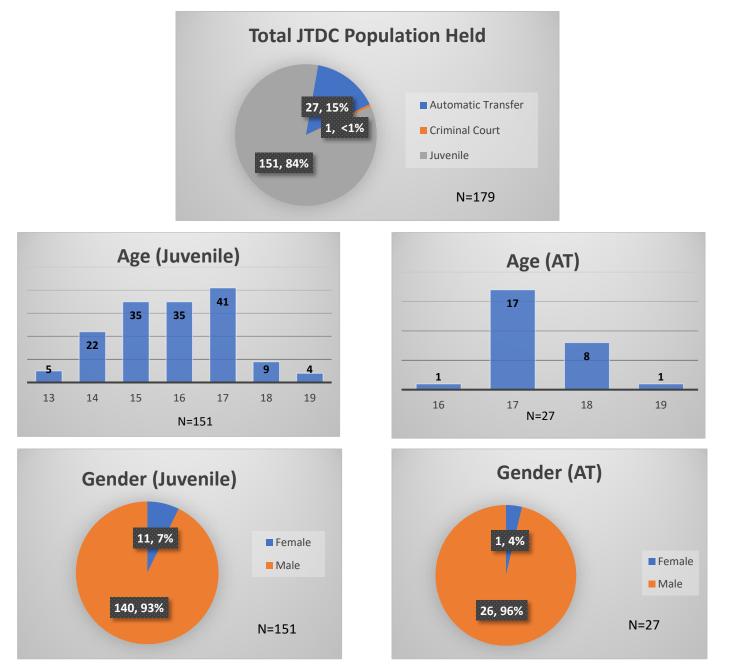

## Daily Data Dashboard – January 9, 2024 Demographics for JTDC Population Tuesday Morning Midnight Count

Total # of probation Involved youth<sup>1</sup>: 1,330

Data sources: cFive Supervisor – Probation Population and RMIS – JTDC Population

<sup>\*</sup>Age, Gender and Race for Criminal Court population (N=1) is not represented in this report.

Daily Data Dashboard – January 9, 2024 Demographics for JTDC Population Tuesday Morning Midnight Count