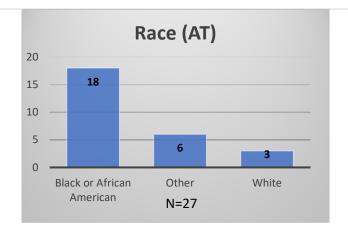

<sup>\*</sup>Age, Gender and Race for Criminal Court population (N=1) is not represented in this report.

Daily Data Dashboard – January 9, 2024 Demographics for JTDC Population Tuesday Morning Midnight Count