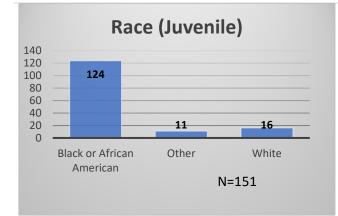

<sup>\*</sup>Age, Gender and Race for Criminal Court population (N=1) is not represented in this report.

Daily Data Dashboard – January 9, 2024 Demographics for JTDC Population Tuesday Morning Midnight Count